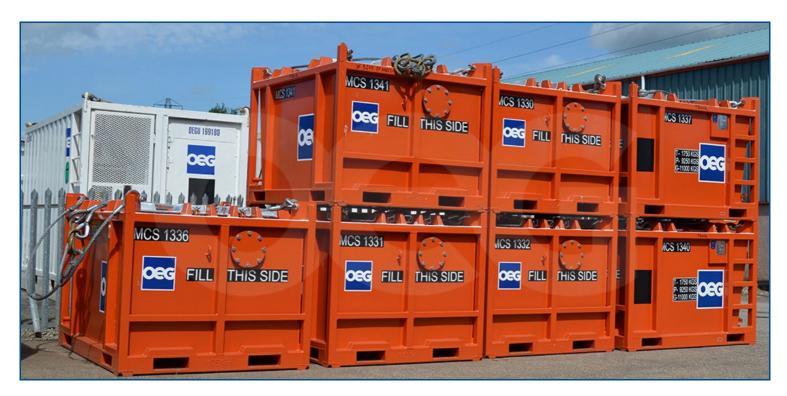

### **RENTAL AND SALE**

OEG Offshore supply a complete line of offshore rated Mud Cuttings Skips for the safe containment and transfer of waste produced from offshore well drilling and completion processes. Also known in the industry as Cuttings Bins or Drill Cuttings Boxes.

OEG's mud skips have been designed, manufactured and certified in accordance with DNV 2.7-1 / EN12079 or ISO 10855 and are suitable for drill cuttings, discarded mud and drilling fluids. Safety features such as lightweight lids for safe and easy lifting, opening and closing are incorporated as standard. Our offshore closed mud skip capacities range from 2.6m3 (16.5bbl) through to 6.4m3 (40bbl) and are available for sale or rental throughout our network of global facilities. Offshore vacuum rated cuttings skips include capacities from 2.3m3 (15bbl) to 4m3 (25bbl).

#### **FEATURES**

- ► Offshore mud skips c/w certified lifting slings and shackles as standard
- Lightweight lids for safe and easy lifting
- ► Vacuum rated mud skips available
- ► Forklift pockets
- ► Stackable
- Rental and Sale